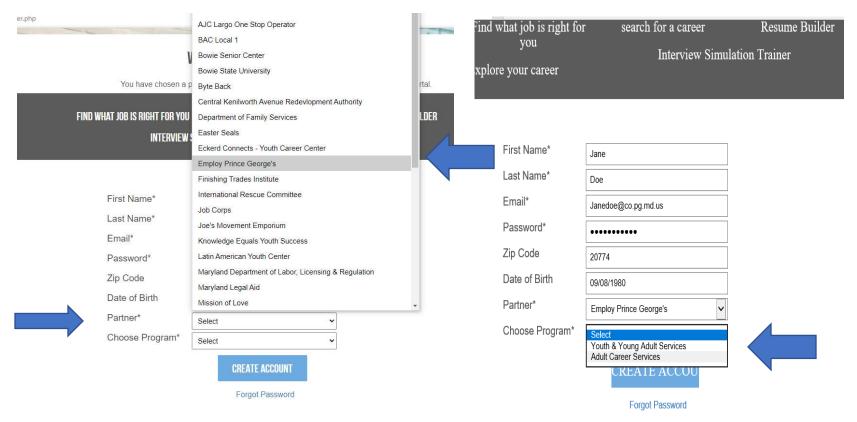

Create your profile on Career Edge <a href="https://pgccareers.com">https://pgccareers.com</a>

Enter your information to create your account, below you will find two additional screen shots to assist in selecting the correct partner and program when creating your account.

## Please note that we are your Partners

The Youth & Young Adult Services program assist youth between the ages of 18-24

The Adult Career Services Program assist everyone over the age of 24.

Once you create your account and select your program