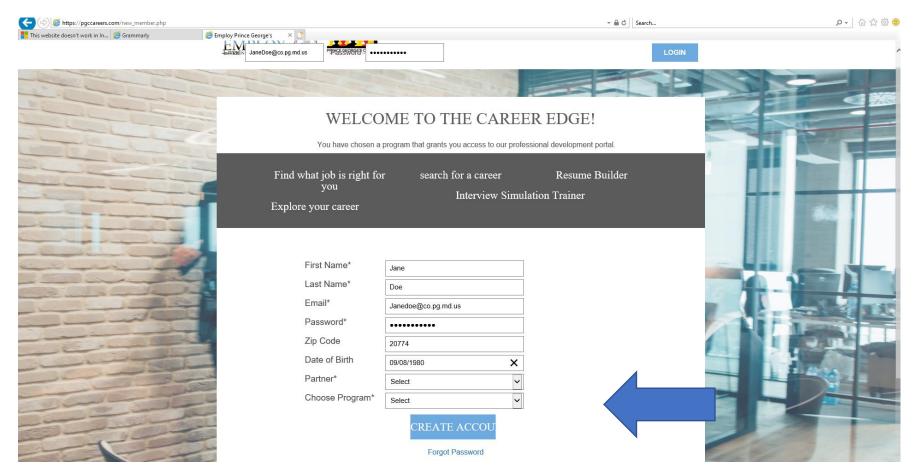

Create your profile on Career Edge <a href="https://pgccareers.com">https://pgccareers.com</a>

Enter your information to create your account, below you will find two additional screen shots to assist in selecting the correct partner and program when creating your account.