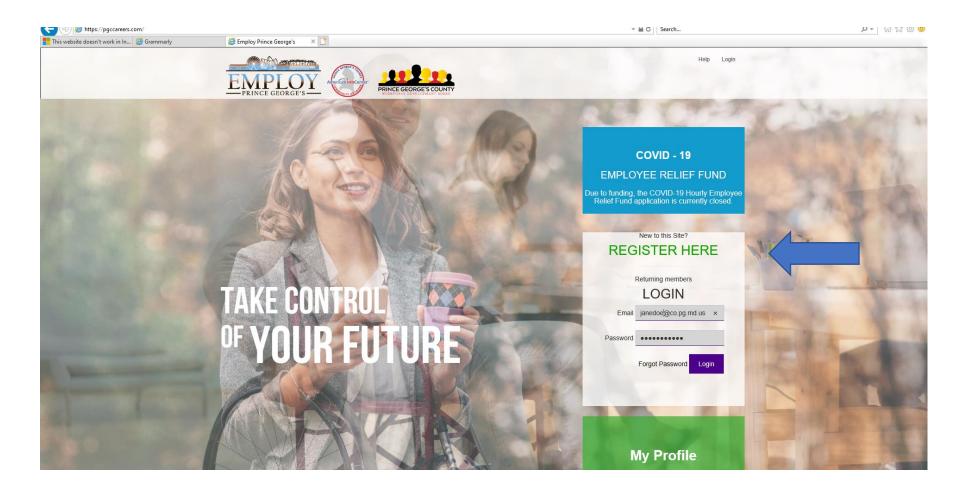

Create your profile on Career Edge <a href="https://pgccareers.com">https://pgccareers.com</a>

Enter your information to create your account, below you will find two additional screen shots to assist in selecting the correct partner and program when creating your account.