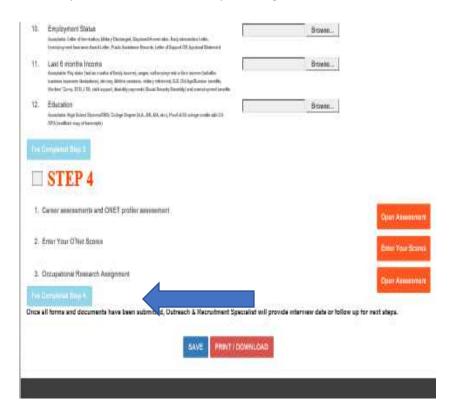

Complete Steps 1-4 If you attended the Wednesday information session
or watched the video embedded in the email you have completed step 1.

STEP 2 Register with the Maryland Workforce Exchange STEP 3 Upland this following discurrents have: Acceptable documents under each request. All documents must be carrent within 60 days of the application date 3. Social Sociality Number Seek (SEE) 4. most of basels in Sector pr of PRI in basel STEP 4 2. Error Your D'Not Scores

Once you have completed all 4 steps click the "I've Completed Step 4" field below so we can receive an alert that you are ready attend the discovery session and meet with your assigned career consultant.